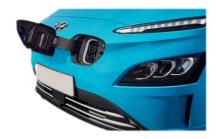

## **Accessing Vehicle**

| Supplemental Restraint System Control Module (SRSCM) | Airbag                     | Airbag Gas<br>Inflators      |
|------------------------------------------------------|----------------------------|------------------------------|
| High voltage cable                                   | 12V Battery                | Air-conditioning line        |
| High Voltage Disconnect                              | OBC (On – Board Charger)   | Ultra-High Strength<br>Steel |
| Low Voltage Disconnect for High Voltage              | Air-conditioning component | Seat belt pretensioner       |
| High Voltage Battery                                 |                            |                              |