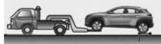

#### **Vehicle Towing Information**

Tow the vehicle using a flat bed or using wheel dollies. Never tow the vehicle with the front or rear wheels on the ground