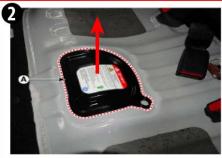

tioning line        |
| High Voltage Disconnect                              | OBC (On – Board Charger)   | Ultra-High Strength<br>Steel |
| Low Voltage Disconnect for High Voltage              | Air-conditioning component | Seat belt pretensioner       |
| High Voltage Battery                                 |                            |                              |

| Applicable to Kona Electric vehicles first sold in the United | ID. No.   | Version No. | Page   |
|---------------------------------------------------------------|-----------|-------------|--------|
| States.                                                       | KMH-OS EV | 01.2021.09  | 1 of 2 |

## **Emergency Response Quick Reference Guide**



Kona Electric / 2018+

#### **Disabling Vehicle**















OR







#### **Vehicle Towing Information**

Tow the vehicle using a flat bed or using wheel dollies. Never tow the vehicle with the front or rear wheels on the ground











#### For further information, please refer to the Emergency Response Guide (ERG).

| Applicable to Kona Electric vehicles first sold in the United | ID. No.   | Version No. | Page   |
|---------------------------------------------------------------|-----------|-------------|--------|
| States.                                                       | KMH-OS EV | 01.2021.09  | 2 of 2 |