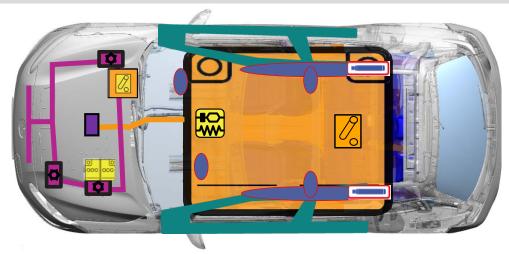

## **Accessing Vehicle**

| Supplemental Restraint System Control Module (SRSCM) | Airbag                     | Airbag Gas<br>Inflators      |
|------------------------------------------------------|----------------------------|------------------------------|
| High voltage cable                                   | 12V Battery                | Air-conditioning line        |
| High Voltage Disconnect                              | OBC (On – Board Charger)   | Ultra-High Strength<br>Steel |
| Low Voltage Disconnect for High Voltage              | Air-conditioning component | Seat belt pretensioner       |
| High Voltage Battery                                 |                            |                              |