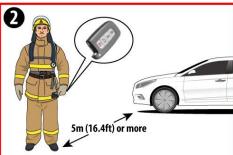

| Air-conditioning line        |
| High Voltage Disconnect                              | OBC (On – Board Charger)   | Ultra-High Strength<br>Steel |
| Low Voltage Disconnect for High Voltage              | Air-conditioning component | Seat belt pretensioner       |
| High Voltage Battery                                 |                            |                              |

| Applicable to Kona Electric vehicles first sold in the United | ID. No.   | Version No. | Page   |
|---------------------------------------------------------------|-----------|-------------|--------|
| States.                                                       | KMH-OS EV | 01.2021.09  | 1 of 2 |

## **Emergency Response Quick Reference Guide**



Kona Electric / 2018+

#### **Disabling Vehicle**















OR







#### **Vehicle Towing Information**

Tow the vehicle using a flat bed or using wheel dollies. Never tow the vehicle with the front or rear wheels on the ground











#### For further information, please refer to the Emergency Response Guide (ERG).

| Applicable to Kona Electric vehicles first sold in the United | ID. No.   | Version No. | Page   |
|---------------------------------------------------------------|-----------|-------------|--------|
| States.                                                       | KMH-OS EV | 01.2021.09  | 2 of 2 |