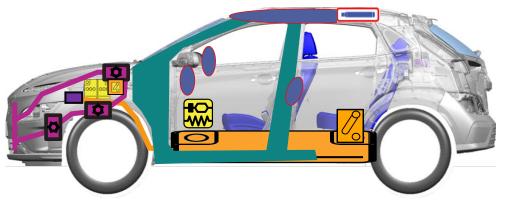

## **Accessing Vehicle**

| Supplemental Restraint System Control Module (SRSCM) | Airbag                     | Airbag Gas<br>Inflators      |
|------------------------------------------------------|----------------------------|------------------------------|
| High voltage cable                                   | 12V Battery                | Air-conditioning line        |
| High Voltage Disconnect                              | OBC (On – Board Charger)   | Ultra-High Strength<br>Steel |
| Low Voltage Disconnect for High Voltage              | Air-conditioning component | Seat belt pretensioner       |
| High Voltage Battery                                 |                            |                              |