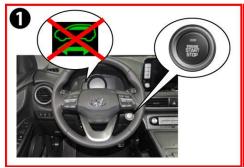

| Air-conditioning line        |
| High Voltage Disconnect                              | OBC (On – Board Charger)   | Ultra-High Strength<br>Steel |
| Low Voltage Disconnect for High Voltage              | Air-conditioning component | Seat belt pretensioner       |
| High Voltage Battery                                 |                            |                              |

| Applicable to Kona Electric vehicles first sold in the United | ID. No.   | Version No. | Page   |
|---------------------------------------------------------------|-----------|-------------|--------|
| States.                                                       | KMH-OS EV | 01.2021.09  | 1 of 2 |

## **Emergency Response Quick Reference Guide**



Kona Electric / 2018+

#### **Disabling Vehicle**















OR







#### **Vehicle Towing Information**

Tow the vehicle using a flat bed or using wheel dollies. Never tow the vehicle with the front or rear wheels on the ground











#### For further information, please refer to the Emergency Response Guide (ERG).

| Applicable to Kona Electric vehicles first sold in the United | ID. No.   | Version No. | Page   |
|---------------------------------------------------------------|-----------|-------------|--------|
| States.                                                       | KMH-OS EV | 01.2021.09  | 2 of 2 |