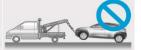

#### **Vehicle Towing Information**

Tow the vehicle using a flat bed or using wheel dollies. Never tow the vehicle with the front or rear wheels on the ground