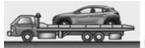

#### **Vehicle Towing Information**

Tow the vehicle using a flat bed or using wheel dollies. Never tow the vehicle with the front or rear wheels on the ground