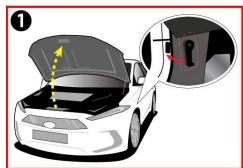

## **Accessing Vehicle**

| Supplemental Restraint System Control Module (SRSCM) | Airbag                     | Airbag Gas<br>Inflators      |
|------------------------------------------------------|----------------------------|------------------------------|
| High voltage cable                                   | 12V Battery                | Air-conditioning line        |
| High Voltage Disconnect                              | OBC (On – Board Charger)   | Ultra-High Strength<br>Steel |
| Low Voltage Disconnect for High Voltage              | Air-conditioning component | Seat belt pretensioner       |
| High Voltage Battery                                 |                            |                              |